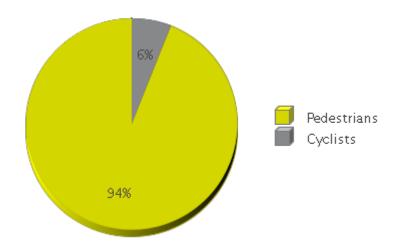

## Meridian - Tully Park Period Analyzed: Friday, September 01, 2017 to Friday, March 01, 2019

| 4 |    |  |
|---|----|--|
|   |    |  |
|   |    |  |
|   |    |  |
|   | 答表 |  |

|             | Total Traffic<br>for the<br>Analyzed | Daily<br>Average | Busiest Day<br>of the Week | Busiest<br>Month of<br>the Year | Distribution |     |
|-------------|--------------------------------------|------------------|----------------------------|---------------------------------|--------------|-----|
|             | Period                               | 11,01480         |                            |                                 | IN           | OUT |
| Pedestrians | 383,243                              | 718              | Saturday                   | July 18:<br>97,047              | 90           | 10  |
| Cyclists    | 24,680                               | 46               | Saturday                   | June 18: 3,644                  | 60           | 40  |