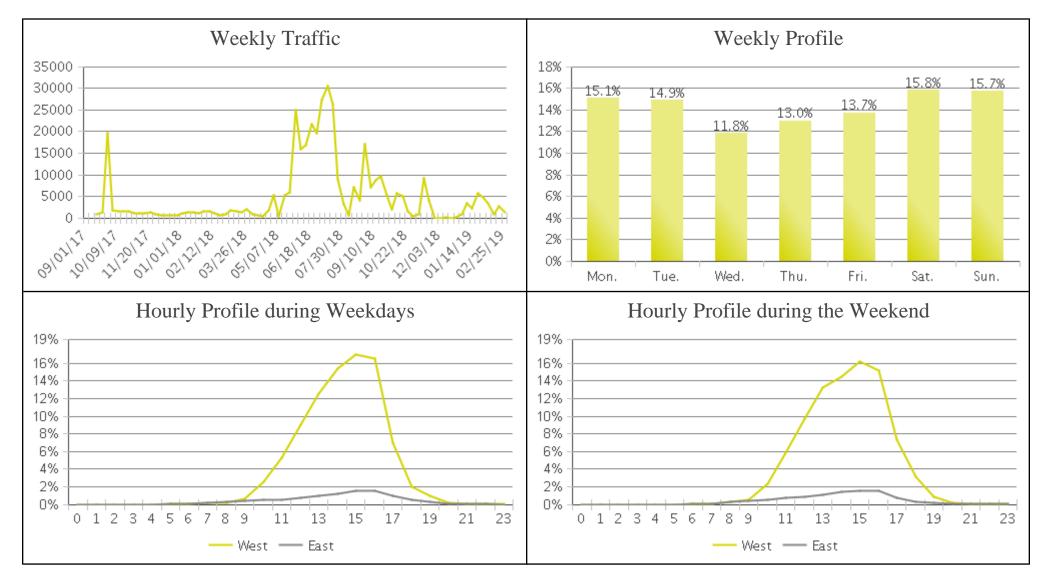

## Meridian - Tully Park Period Analyzed: Friday, September 01, 2017 to Friday, March 01, 2019

| 4 |    |  |
|---|----|--|
|   |    |  |
|   |    |  |
|   |    |  |
|   | 答表 |  |

|             | Total Traffic<br>for the<br>Analyzed | Daily<br>Average | Busiest Day<br>of the Week | Busiest<br>Month of<br>the Year | Distribution |     |
|-------------|--------------------------------------|------------------|----------------------------|---------------------------------|--------------|-----|
|             | Period                               | 11,01480         |                            |                                 | IN           | OUT |
| Pedestrians | 383,243                              | 718              | Saturday                   | July 18:<br>97,047              | 90           | 10  |
| Cyclists    | 24,680                               | 46               | Saturday                   | June 18: 3,644                  | 60           | 40  |

IN: In = West OUT: Out = East

05/13/2019 1 / 4

## **Meridian - Tully Park (Cyclists)**