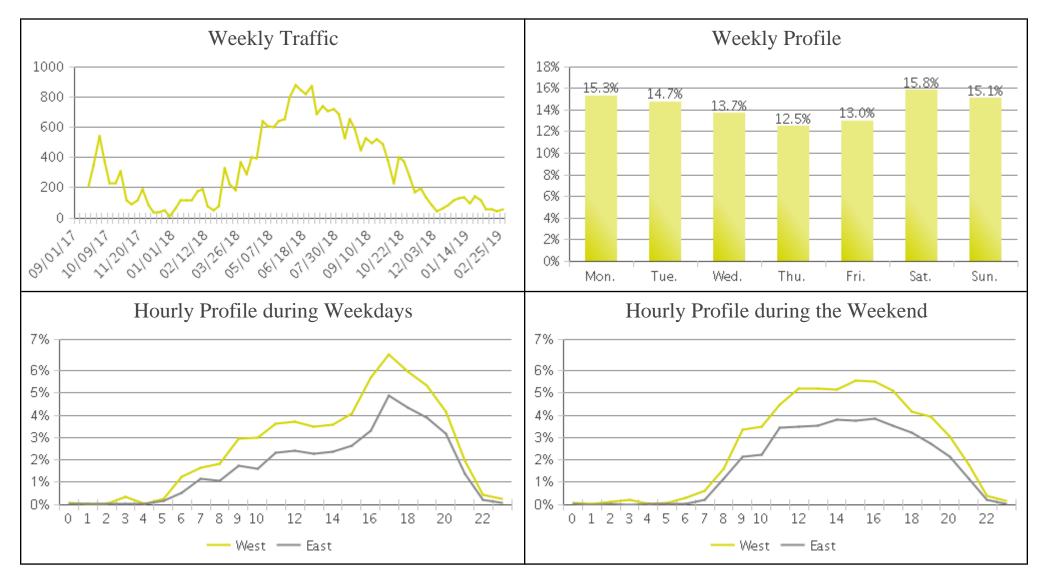

## Meridian - Tully Park Period Analyzed: Friday, September 01, 2017 to Friday, March 01, 2019

| 4 |    |  |
|---|----|--|
|   |    |  |
|   |    |  |
|   |    |  |
|   | 答表 |  |

|             | Total Traffic<br>for the<br>Analyzed | Daily<br>Average | Busiest Day<br>of the Week | Busiest<br>Month of<br>the Year | Distribution |     |
|-------------|--------------------------------------|------------------|----------------------------|---------------------------------|--------------|-----|
|             | Period                               | 11,01480         |                            |                                 | IN           | OUT |
| Pedestrians | 383,243                              | 718              | Saturday                   | July 18:<br>97,047              | 90           | 10  |
| Cyclists    | 24,680                               | 46               | Saturday                   | June 18: 3,644                  | 60           | 40  |

IN: In = West OUT: Out = East

05/13/2019 1 / 4

## **Meridian - Tully Park**

Period Analyzed: Friday, September 01, 2017 to Friday, March 01, 2019