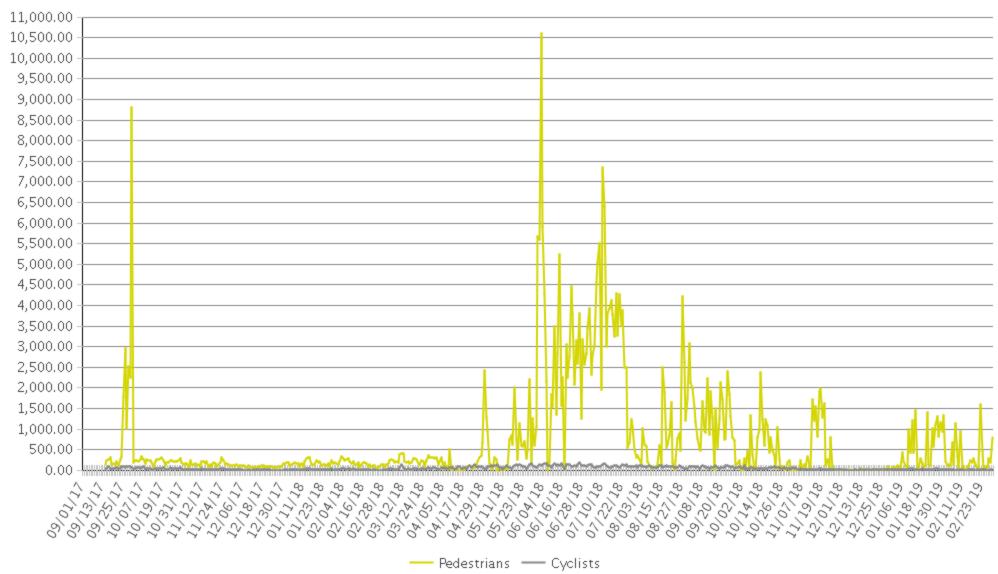

## Meridian - Tully Park Period Analyzed: Friday, September 01, 2017 to Friday, March 01, 2019

| 4 |    |  |
|---|----|--|
|   |    |  |
|   |    |  |
|   |    |  |
|   | 答表 |  |

|             | Total Traffic<br>for the<br>Analyzed | Daily<br>Average | Busiest Day<br>of the Week | Busiest<br>Month of<br>the Year | Distribution |     |
|-------------|--------------------------------------|------------------|----------------------------|---------------------------------|--------------|-----|
|             | Period                               | 11,01480         |                            |                                 | IN           | OUT |
| Pedestrians | 383,243                              | 718              | Saturday                   | July 18:<br>97,047              | 90           | 10  |
| Cyclists    | 24,680                               | 46               | Saturday                   | June 18: 3,644                  | 60           | 40  |

## **Meridian - Tully Park (Pedestrians)**